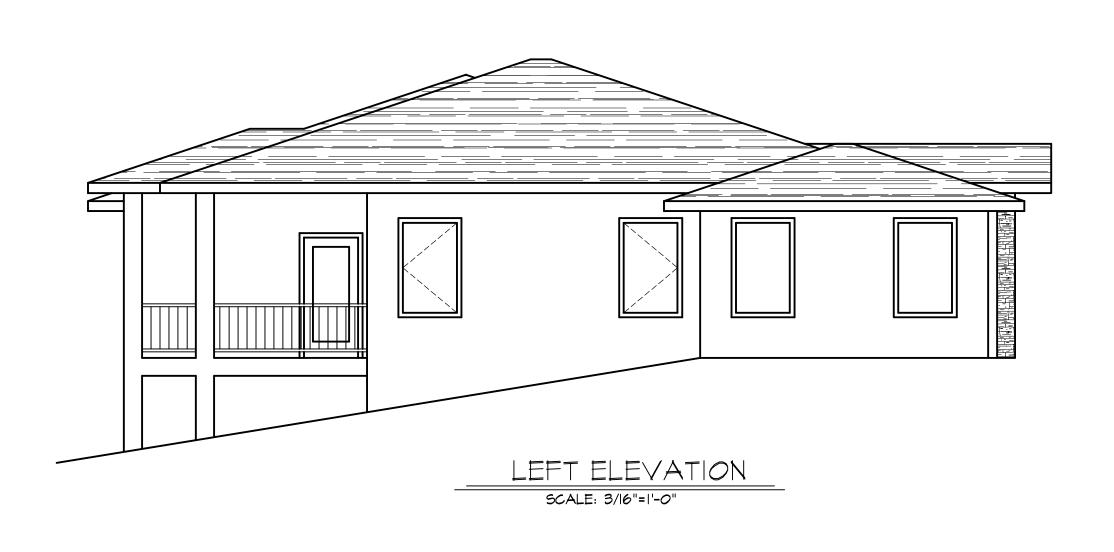

RIGHT ELEVATION

SCALE: 3/16"=1'-0"

BACK ELEVATION

SCALE: 3/16"=1'-0"

DEVOTED BUILDERS

LOT 3

ELEVATIONS

DRAWN BY: