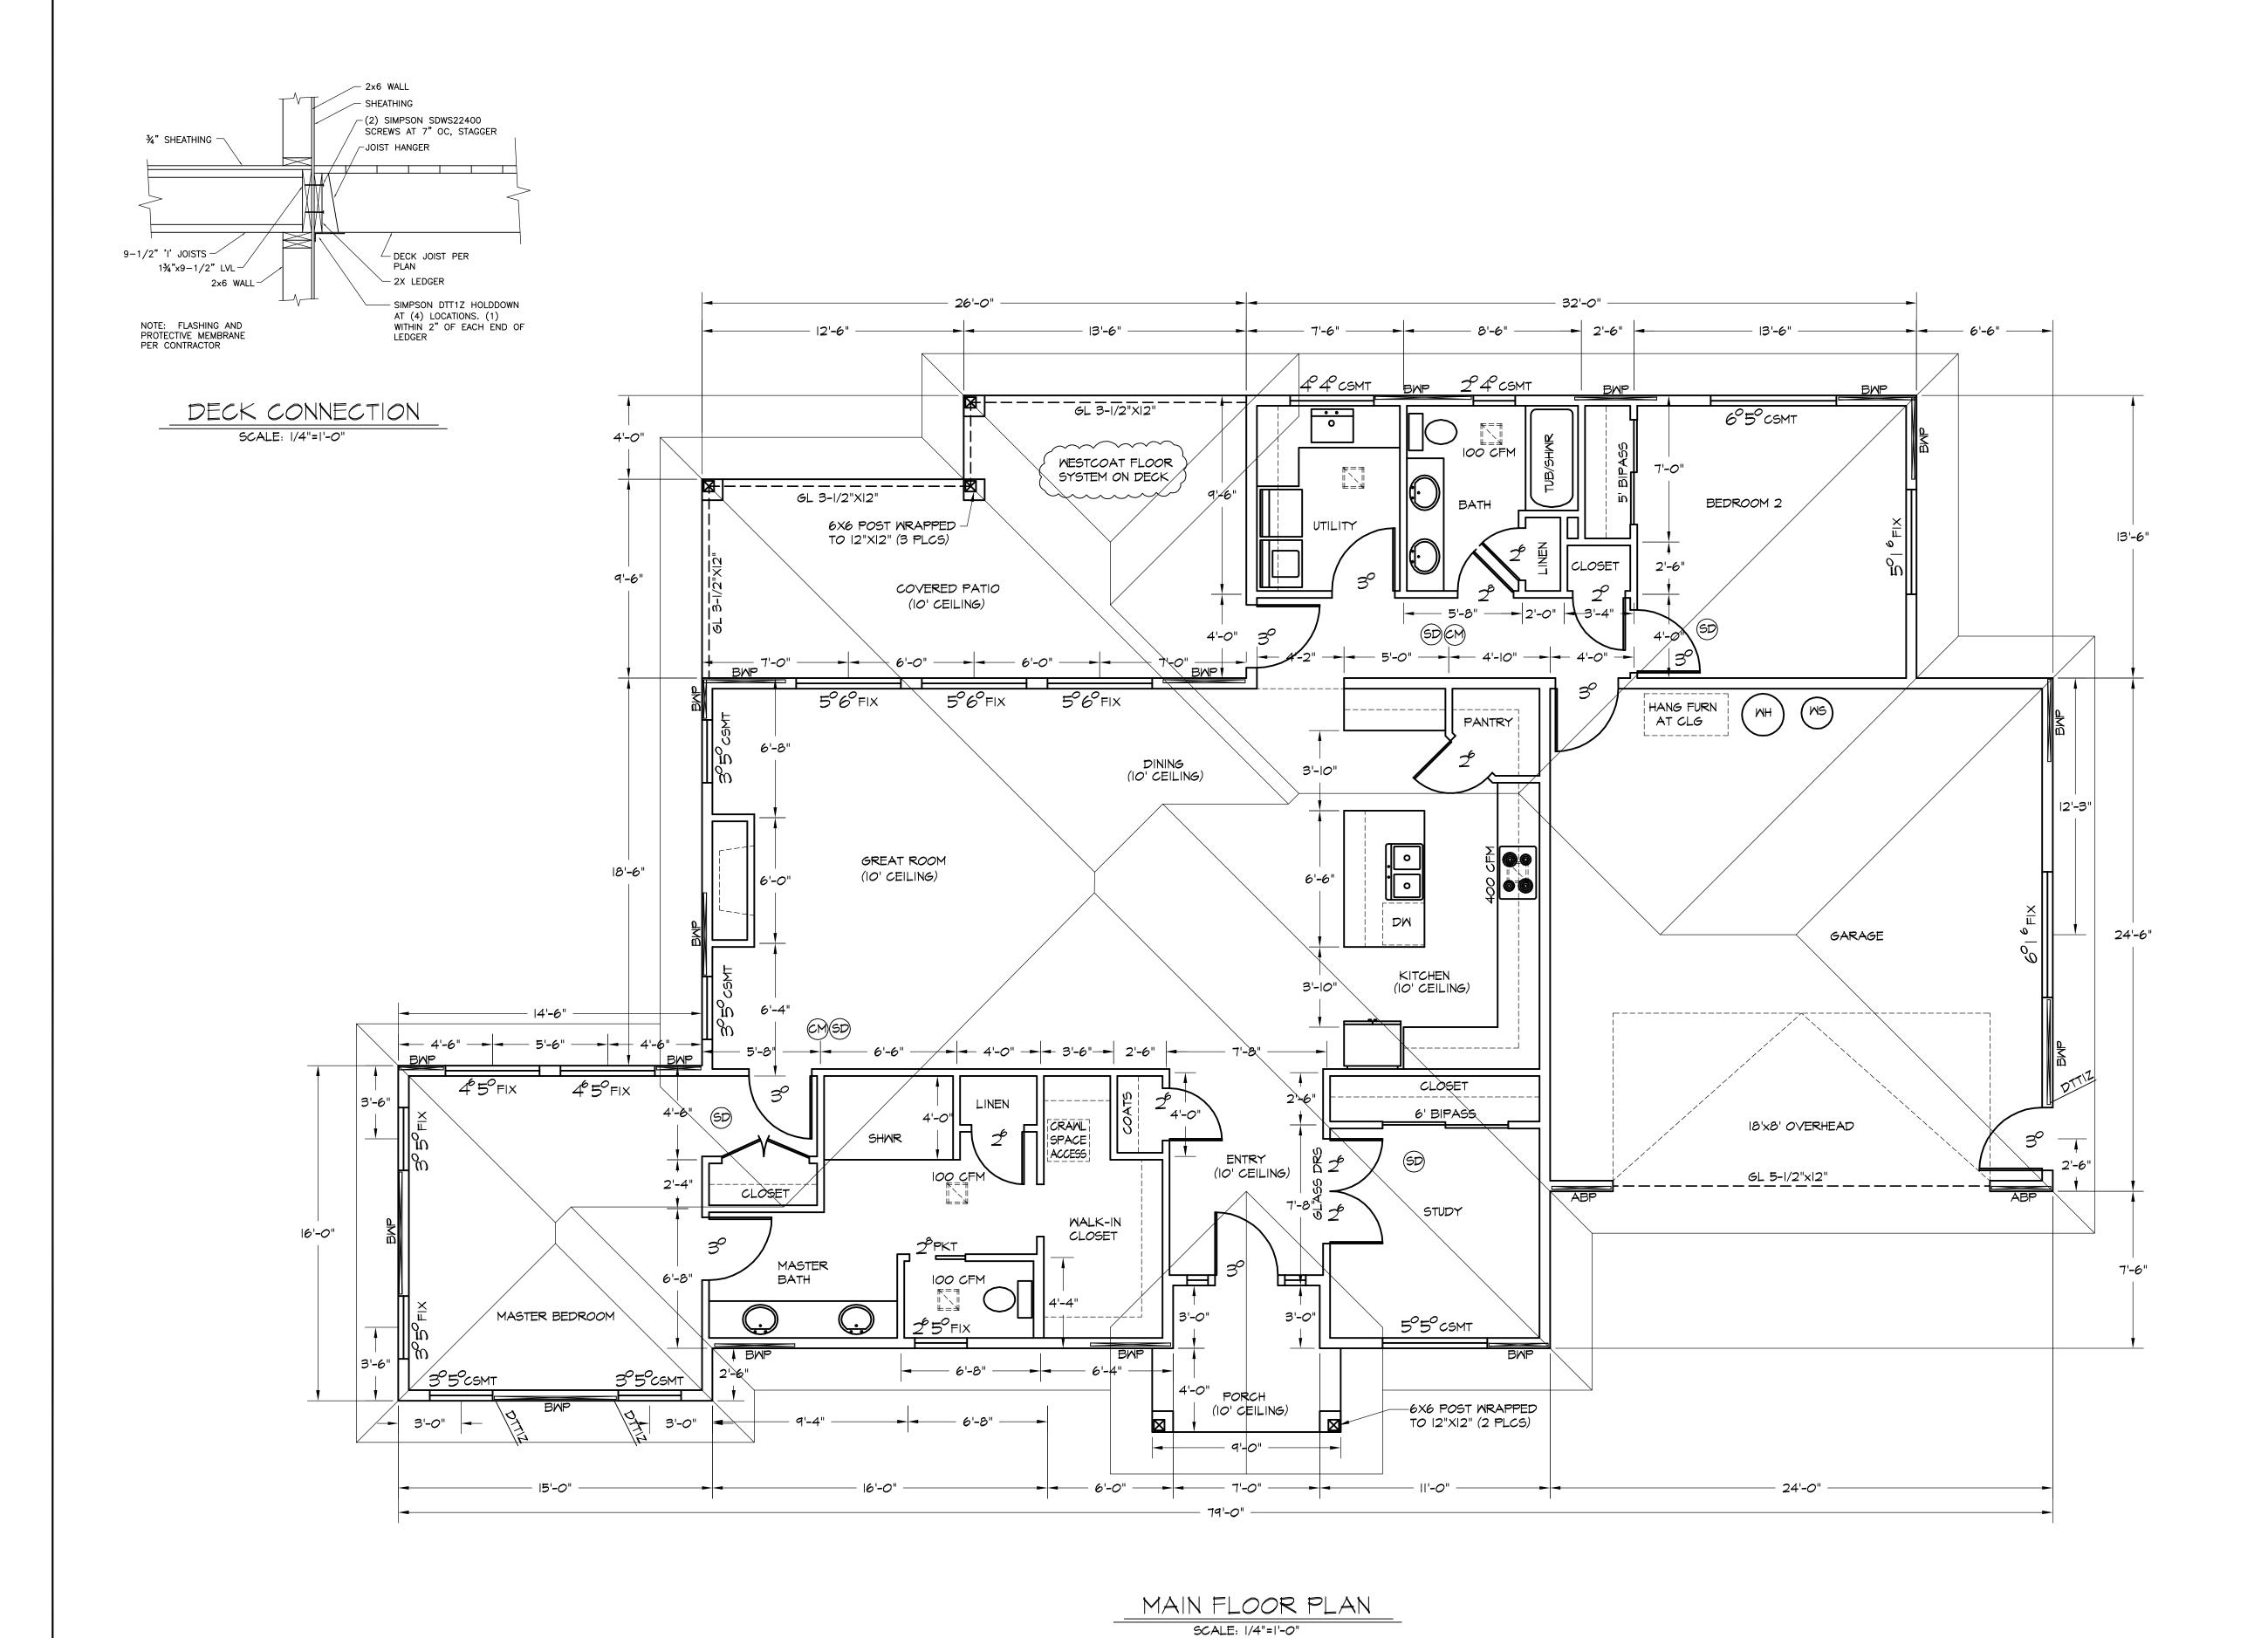

RIGHT ELEVATION

SCALE: 3/16"=1'-0"

BACK ELEVATION

SCALE: 3/16"=1'-0"

DEVOTED BUILDERS

LOT 3

ELEVATIONS

DRAWN BY:

MARK JOHNSON DESIGNS INC.

SCALE:

DATE:

SHT.

SHOWN 11/25/20

(9' CEILING, UNLESS NOTED OTHERWISE)

BRACED WALL PANEL SCHEDULE MINIMUM 4' PANEL: 7/16" OSB SHEATHING, BLOCK AND NAIL ALL EDGES 6" O.C. W/ 8d COMMON, 1-3/8" MINIMUM PENETRATION. NAIL FIELD 12" O.C. FOR 16" STUD SPACING MINIMUM 2'-8" PANEL: 1/16" OSB SHEATHING, BLOCK AND NAIL ALL EDGES 4" O.C. W/ 8d COMMON, 1-3/8" MINIMUM PENETRATION. NAIL FIELD 12" O.C. SIMPSON STHD14 OR HTT22 (OR EQUIVALENT) EACH END OF PANEL, W/ (2) 1/2"x10 ANCHOR BOLTS. MINIMUM 4'-O" PANEL: 1/2" GWB BOTH | SIDES, 5d NAIL (OR SCREMS) AT 7" O.C. SOLE PLATE NAILED INTO SOLID BLOCKING (PERPENDICULAR TO SOLE PLATE) BETWEEN JOISTS, OR LINE UP JOIST UNDER SOLE

## LEGEND

ABP 32" ALT. BRACED PANEL (ABW)
BWP 48" BRACED WALL PANEL (WSP)
DPF DOUBLE PORTAL FRAME (CS-PF)
SPF SINGLE PORTAL FRAME (CS-PF)
IBWP INTERIOR BRACED WALL PANEL (GB)
(T) TEMPERED SAFETY GLASS

SMOKE DETECTOR

CM) CARBON MONOXIDE SENSOR

EXHAUST FAN

## SQUARE FOOTAGE

TOTAL LIVING 1,953 SQ. FT.

GARAGE 576 SQ. FT.

| DEVOTED BUILDERS                    |                                        |                                     |                                                    |
|-------------------------------------|----------------------------------------|-------------------------------------|----------------------------------------------------|
| LOT 3<br>FLOOR PLAN                 |                                        |                                     |                                                    |
| DRAWN BY: MARK JOHNSON DESIGNS INC. |                                        |                                     |                                                    |
| DATE:                               | (25/20                                 | SHT.                                | 2                                                  |
|                                     | LO<br>FLOO!<br>Y:<br>ARK JOHN<br>DATE: | LOT 3 FLOOR PLAN Y: ARK JOHNSON DES | LOT 3 FLOOR PLAN Y: ARK JOHNSON DESIGNS DATE: SHT. |