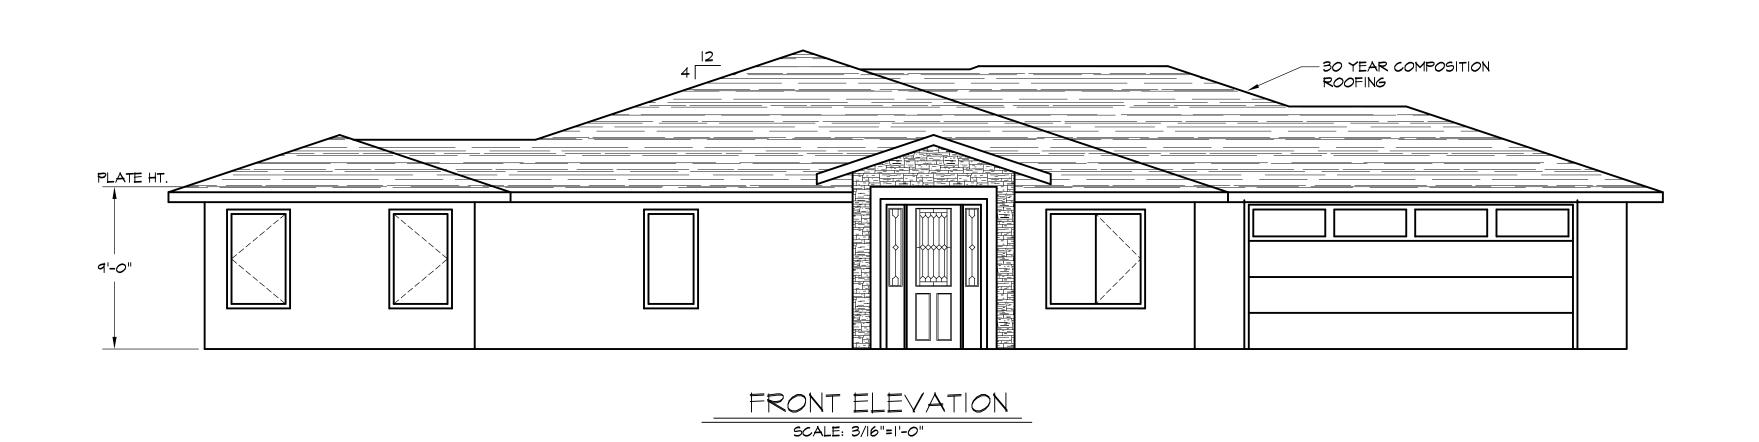

RIGHT ELEVATION

SCALE: 3/16"=1'-0"

BACK ELEVATION

SCALE: 3/16"=1'-0"

DEVOTED BUILDERS

LOT 3

ELEVATIONS

DRAWN BY: