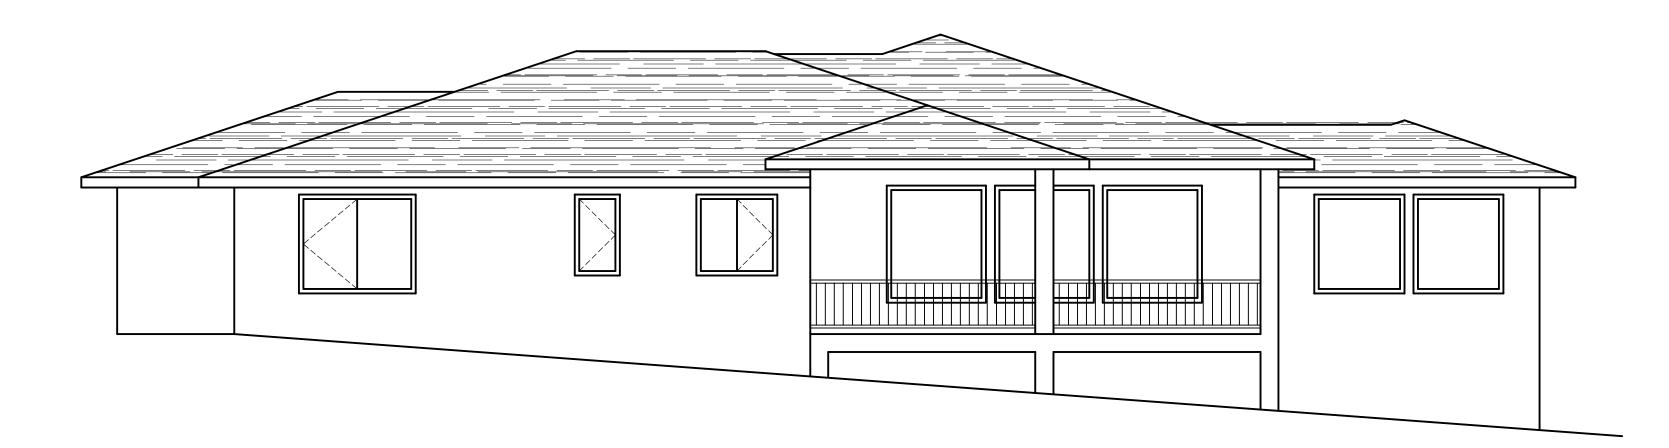

RIGHT ELEVATION

SCALE: 3/16"=1'-0"

BACK ELEVATION

SCALE: 3/16"=1'-0"

DEVOTED BUILDERS

LOT 3

ELEVATIONS

DRAWN BY: